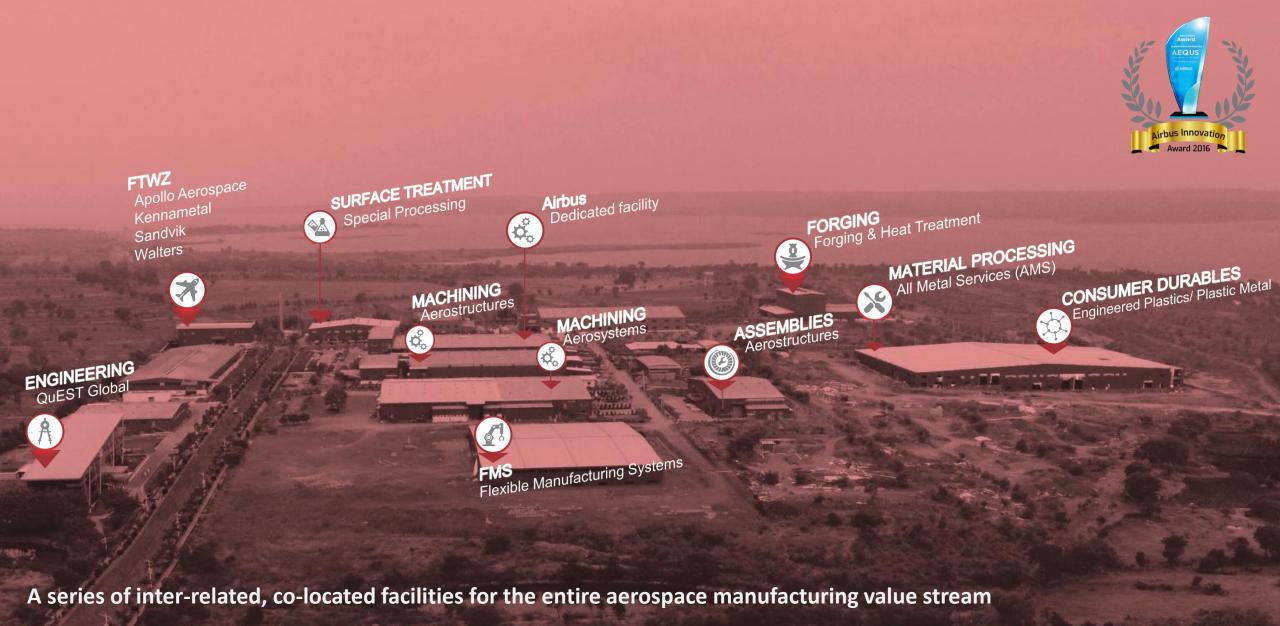

## Facilities at SEZ- Integrated and co-located

### Aequs SEZ- current status

- Aequs successfully anchors the ecosystem with core capabilities, JV's and global acquisitions.
- Country's <u>first notified Precision Engineering Special</u> Economic Zone (SEZ), spread across 250+ acres.
- Currently hosts <u>22 fully functioning units</u> with over <u>600,000</u> sqft. of manufacturing area
- Aequs SEZ is also Karnataka's first private IIIrd party <u>IT</u>
   <u>SEZ</u> outside Bengaluru. It is approved and fully equipped to setup ITES companies.