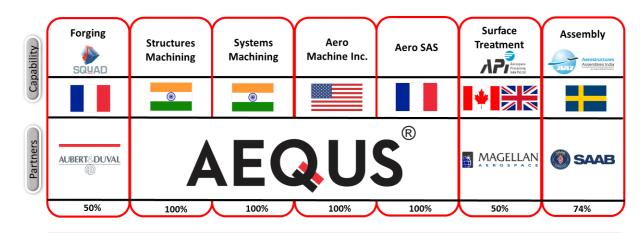

#### **Assemblies**

- Structural Assemblies (A380, A330 NEO, A321 NEO & Space Programs
- Assembly Tooling (Fixtures, Jigs)
- Supply Chain Management

Three multinational joint ventures enables increased value-add capabilities within the SEZ