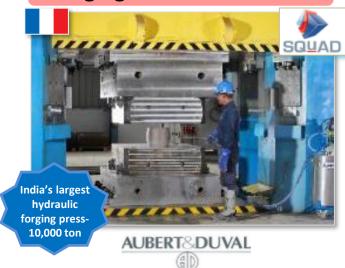

#### **Forging & Heat Treatment**

- 43,000 sqft facility
- 5 acres in SEZ site
- Screw Forge: 1200T
- Hydraulic Forge: 10KT
- Heat Treatment (NADCAP)
- Finishing & Inspection Shops