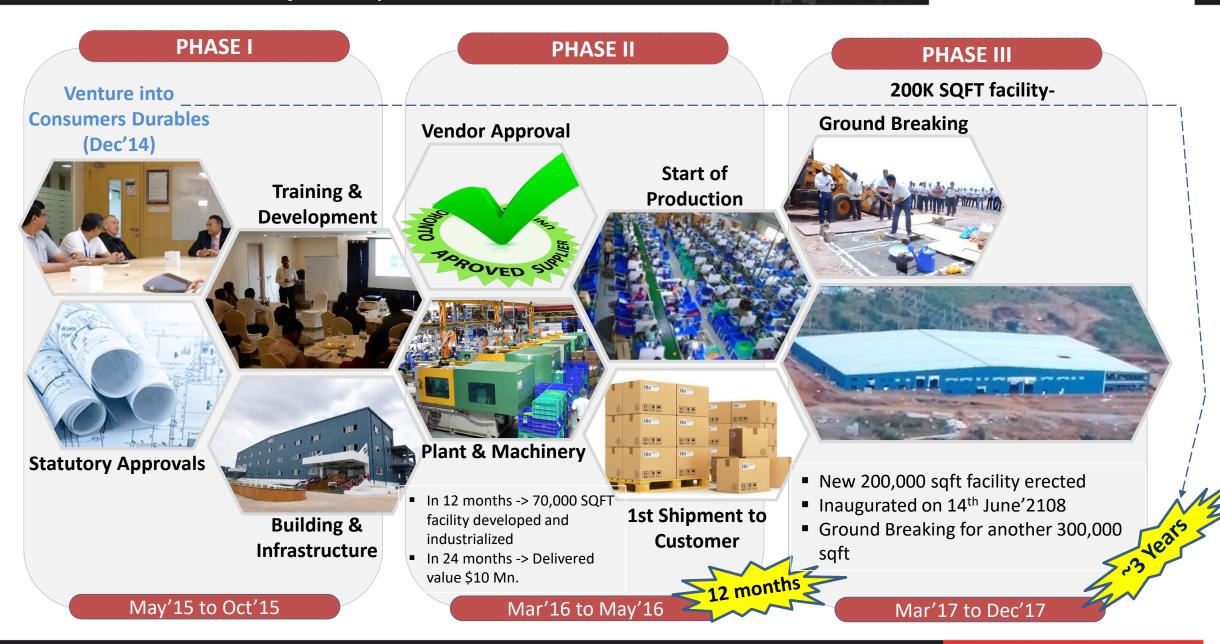

#### **AEQUS** CONSUMER

- **Integrated Product Design**
- Injection Molding and Assemblies
- Tooling Design & Manufacturing
- Painting-Semi-Automatic
- Scaled to \$20m by FY '19

- Engineering, Automation, Analytics, Supply Chain Solutions
- Headquarter- Singapore
- 30 locations (North America, Europe, Asia), 8000 engineers
- Revenue \$500 Mn
- Aerospace & Defence, Industrial, Healthcare, O&G, Power, Transportation

### **Aequs Milestones**