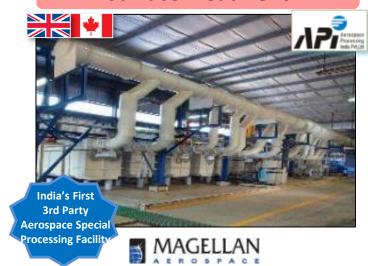

#### **Surface Treatment**

- TSA/ Chromic/ Boric/ Sulphuric Anodize
- Al & Ti Etching, Alochrome & Alodine
- Prime, Paint, Molycoat, Part Mark
- Robotic Shot Peening, Passivation & Salt Spray
- CAD Plating