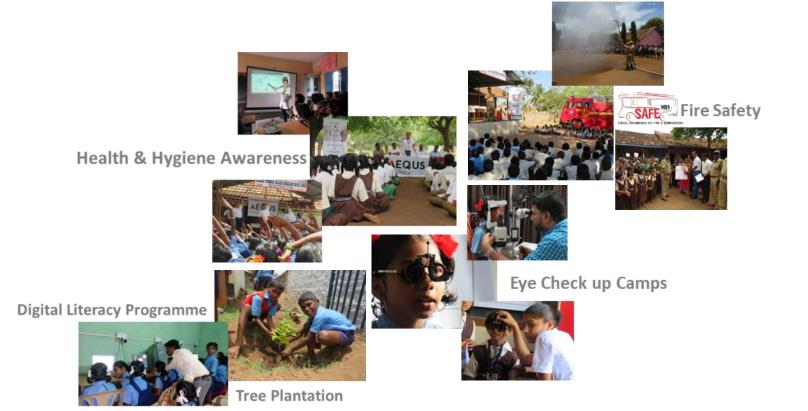

### Aequs Foundation- CSR drive

- An initiative to support good causes' that impacts the society & people to improve quality of their lives.
- Overs primarily students in the areas of Science, Technology, Engineering & Mathematics (STEM) and Heath, Sanitation & Safety (HSS).

| Impacted           | Touched<br>lives of | Distributed               | Conducted pre-exam workshop for    | Established computer labs in | Career orientation for             |
|--------------------|---------------------|---------------------------|------------------------------------|------------------------------|------------------------------------|
| 20                 | 3000*               | 237                       | 700                                | 4                            | 60                                 |
| Government schools | Children            | Spectacles<br>to children | 10 <sup>th</sup> grade<br>Students | Government schools           | 10 <sup>th</sup> grade<br>Students |

\*figures from FY 2017-18