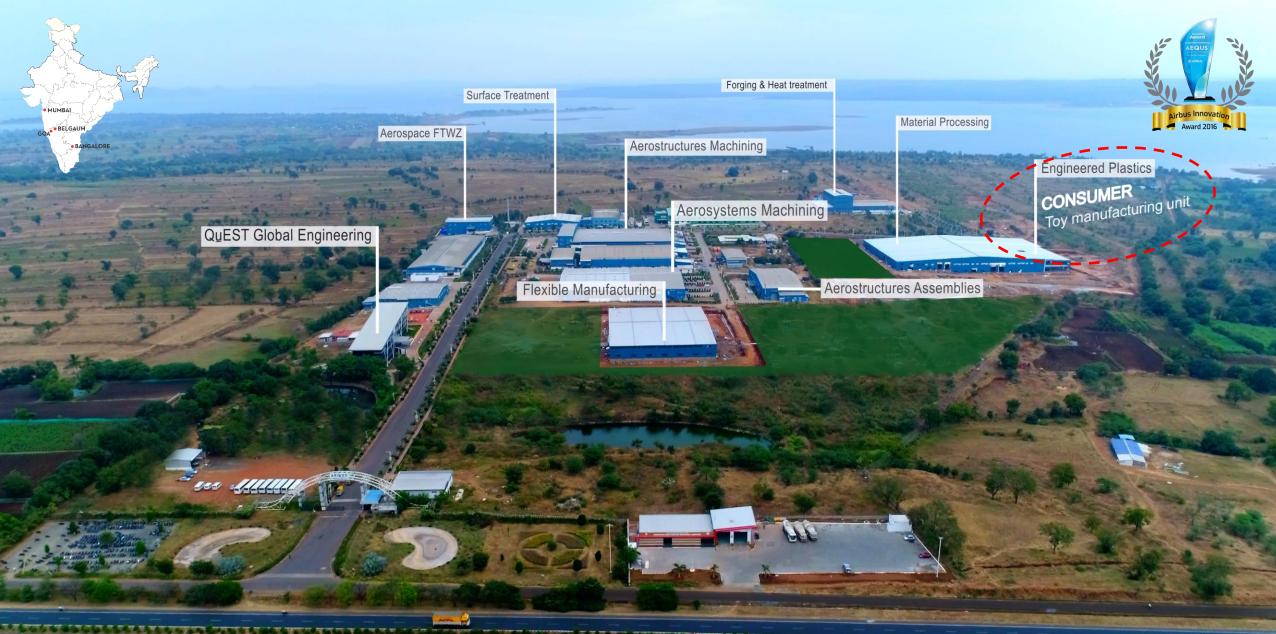

## **AEQUS** INFRA

- first Precision India's Engineering Special Economic Zone (SEZ)
- Spread across 250+ acres
- Hosts 23 units; over 600,000 SQFT of manufacturing space, 400,000 SQFT under industrialization.

## Facilities at SEZ- Integrated and co-located

### Aequs SEZ- current status

- Aequs successfully anchors the ecosystem with core capabilities, JV's and global acquisitions.
- Country's <u>first notified Precision Engineering Special</u> Economic Zone (SEZ), spread across 250+ acres.
- Currently hosts <u>22 fully functioning units</u> with over <u>600,000</u> sqft. of manufacturing area
- Aequs SEZ is also Karnataka's first private IIIrd party <u>IT</u>
   <u>SEZ</u> outside Bengaluru. It is approved and fully equipped to setup ITES companies.