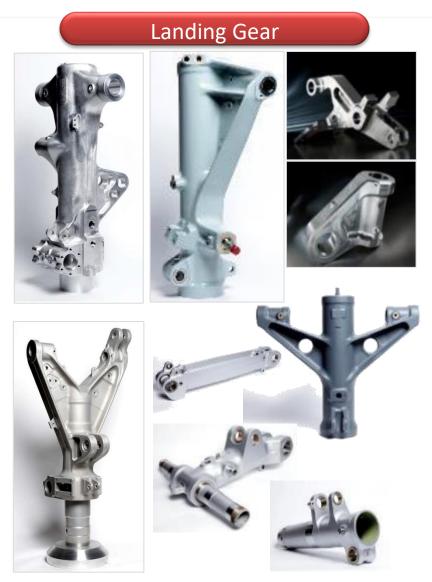

# **AEQUS**® AEROSPACE

- Landing Gear Components & Assemblies
- Larger High Precision Engine Components

- High Precision Engine Components
- Actuation System Components
- Solid footprint on A320neo

- Small to medium volume (military & helicopters), prototyping or preproduction runs
- Small size parts