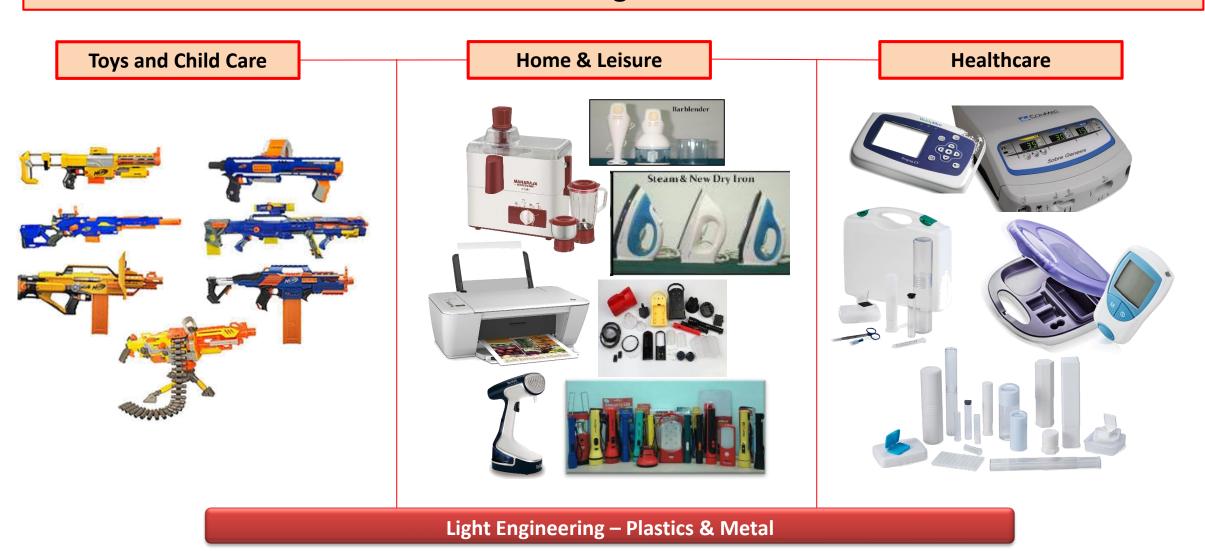

#### **AEQUS** CONSUMER

- **Integrated Product Design**
- Injection Molding and Assemblies
- Tooling Design & Manufacturing
- Painting-Semi-Automatic
- Scaled to \$20m by FY '19

- Engineering, Automation, Analytics, Supply Chain Solutions
- Headquarter- Singapore
- 30 locations (North America, Europe, Asia), 8000 engineers
- Revenue \$500 Mn
- Aerospace & Defence, Industrial, Healthcare, O&G, Power, Transportation

## **Preferred Partner of Manufacturing Services for FMCG Global Brands**