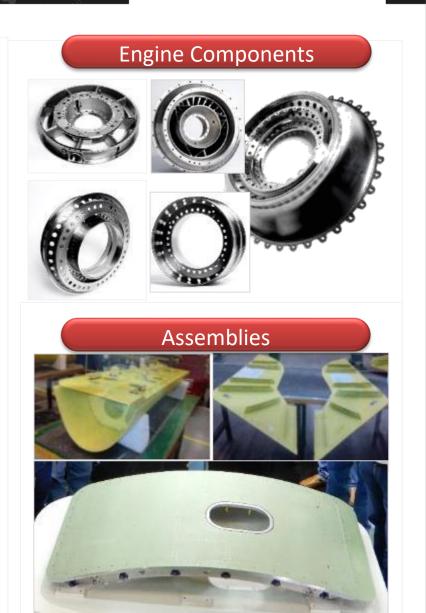

#### **Assemblies**

- Structural Assemblies (A380, A330 NEO, A321 NEO & Space Programs
- Assembly Tooling (Fixtures, Jigs)
- Supply Chain Management

Three multinational joint ventures enables increased value-add capabilities within the SEZ

# **AEQUS**® AEROSPACE

- Landing Gear Components & Assemblies
- Larger High Precision Engine Components

- High Precision Engine Components
- Actuation System Components
- Solid footprint on A320neo

- Small to medium volume (military & helicopters), prototyping or preproduction runs
- Small size parts