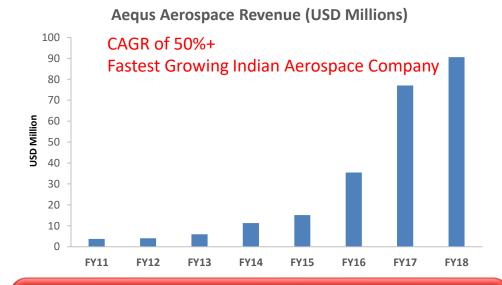

## **AEQUS**® AEROSPACE

- High Precision Aerospace manufacturing for exports
- State of the Art Technology
- \$100m (CAGR +50%)
- 2500+ employees; 3 multinational JV's
- Global footprint- India (HQ); North America -1 unit; France- 3 units